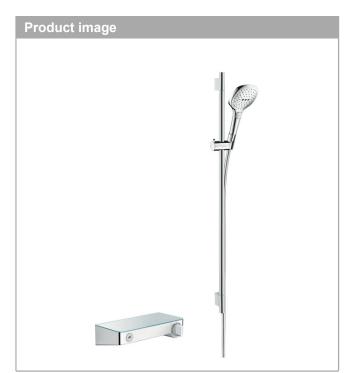

## ShowerTablet Select ShowerTablet Select 300 Combi 0.90m Surfaces: chrome Art. no. : 27027000

### consists of

- ShowerTablet Select 300 thermostatic shower mixer for exposed installation (#13171XXX)
- Raindance Select E 120 3jet Hand shower (#26520XXX)
- · Unica'S Puro shower bar 0.90m (#28631XXX)