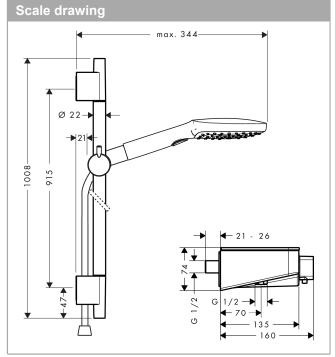

### product features

- spray type: Rain, RainAir (rain jet enriched with air), Massage spray
- Select button to comfortably switch between spray modes
- 90° position adjustable slider, pivots left and right, up and down
- · maximum flow rate (at 3 bar): 16 l/min
- When installing Select push button products on a pumped system - the pump must have negative head switching.
- in case of installation on existing G <sup>1</sup>/<sub>2</sub> connections, adaptor no. 02026000 must be used

### consists of

- ShowerTablet Select 300 thermostatic shower mixer for exposed installation (#13171XXX)
- Raindance Select E 120 3jet Hand shower (#26520XXX)
- · Unica'S Puro shower bar 0.90m (#28631XXX)