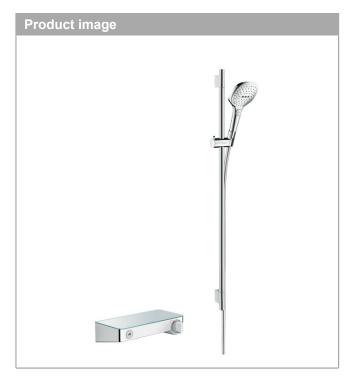

#### consists of

- ShowerTablet Select 300 thermostatic shower mixer for exposed installation (#13171XXX)
- Raindance Select E 120 3jet Hand shower (#26520XXX)
- · Unica'S Puro shower bar 0.90m (#28631XXX)