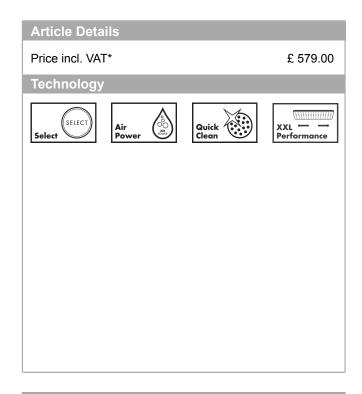

### product features

- · spray type: Rain, RainAir (rain jet enriched with air), Massage spray
- · Select button to comfortably switch between spray modes
- 90° position adjustable slider, pivots left and right, up and down
- · maximum flow rate (at 3 bar): 16 l/min
- When installing Select push button products on a pumped system - the pump must have negative head switching.
- in case of installation on existing G ½ connections, adaptor no. 02026000 must be used