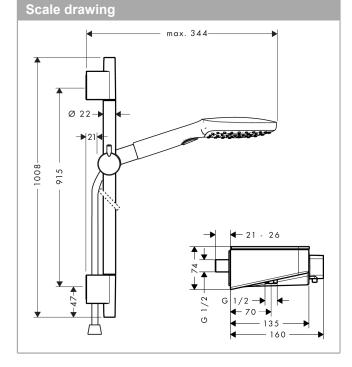

### product features

- · spray type: Rain, RainAir (rain jet enriched with air), Massage spray
- · Select button to comfortably switch between spray modes
- 90° position adjustable slider, pivots left and right, up and down
- · maximum flow rate (at 3 bar): 16 l/min
- When installing Select push button products on a pumped system - the pump must have negative head switching.
- in case of installation on existing G ½ connections, adaptor no. 02026000 must be used